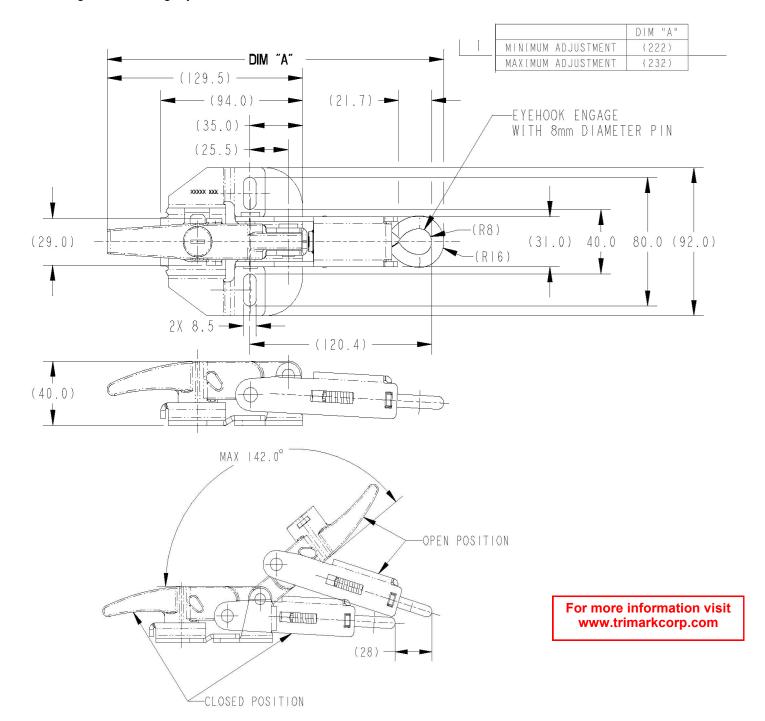

# 080-5600 Compression Hook Latch

### INSTALLATION:

- Installs easily with (2) M8 mounting fasteners (not included)
- Mounting base is slotted for installation alignment