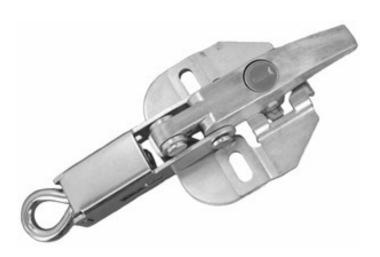

# 080-5600

This simple lever operated compression hook latch provides a secure over-center action and the spring-loaded eye-hook incorporates tension to keep panels rattle free and secure. Designed for applications where the latch and keeper are surface mounted on the same plane, folding the robust lever down pulls mating in-line panels tight.

## **DESIGNED FOR:**

 Medium to heavy-duty off-highway panel and compartments where pull-in function and resistance to vibration is desired.

### FEATURES/BENEFITS:

- Robust construction: welded steel housing and mounting base
- Easy to operate (ergonomics), folding the robust lever down pulls mating in-line panels tiaht.
- The KeyOne<sup>™</sup> Plus locking system allows the operation of multiple onboard ATriMark. locking hardware with a single key, the option to key differently or provided non-locking
- Universal design is non-handed
- Enclosed latching rod/spring retainer reduces flex and failure